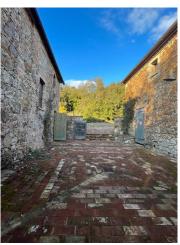

The urban courtyard surrounds and envelops the buildings for about 1,000 m2, bordered by these wonderful trees that give freshness and charm to the whole context.

The peculiarity of this village immersed in the borso is that there is a gas-methane system; the power line and internet systems are already in place.