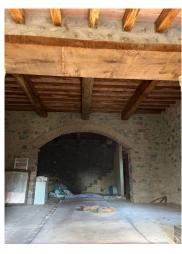

There are 3 buildings, renovated and recovered with attention and care, through use

of original materials. Each body is independent, both in terms of typology and morphology. Only the interior remains to be completed. The property includes approximately 7 hectares of coppice mixed with fairy-tale holm oaks and spontaneous plants, as well as an olive grove of approximately 1.5 hectares and an orchard of approximately 0.5 hectares. There is also space for a small vineyard.