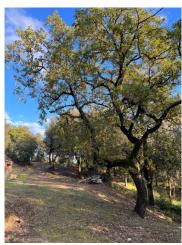

There are 3 buildings, renovated and recovered with attention and care, through use

of original materials. Each body is independent, both in terms of typology and morphology. Only the interior remains to be completed. The property includes approximately 7 hectares of coppice mixed with fairy-tale holm oaks and spontaneous plants, as well as an olive grove of approximately 1.5 hectares and an orchard of approximately 0.5 hectares. There is also space for a small vineyard.

The urban courtyard surrounds and envelops the buildings for about 1,000 m2, bordered by these wonderful trees that give freshness and charm to the whole context.

The peculiarity of this village immersed in the borso is that there is a gas-methane system; the power line and internet systems are already in place.