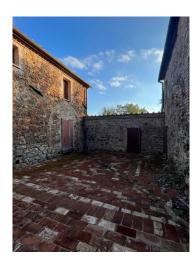

There are 3 buildings, renovated and recovered with attention and care, through use

of original materials. Each body is independent, both in terms of typology and morphology. Only the interior remains to be completed. The property includes approximately 7 hectares of coppice mixed with fairy-tale holm oaks and spontaneous plants, as well as an olive grove of approximately 1.5 hectares and an orchard of approximately 0.5 hectares. There is also space for a small vineyard.

The urban courtyard surrounds and envelops the buildings for about 1,000 m2, bordered by these wonderful trees that give freshness and charm to the whole context.

The peculiarity of this village immersed in the borso is that there is a gas-methane system; the power line and internet systems are already in place.