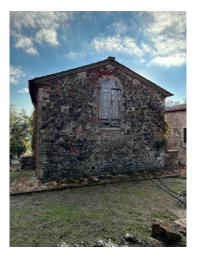

There are 3 buildings, renovated and recovered with attention and care, through use

of original materials. Each body is independent, both in terms of typology and morphology. Only the interior remains to be completed. The property includes approximately 7 hectares of coppice mixed with fairy-tale holm oaks and spontaneous plants, as well as an olive grove of approximately 1.5 hectares and an orchard of approximately 0.5 hectares. There is also space for a small vineyard.