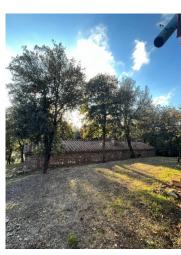

There are 3 buildings, renovated and recovered with attention and care, through use

of original materials. Each body is independent, both in terms of typology and morphology. Only the interior remains to be completed. The property includes approximately 7 hectares of coppice mixed with fairy-tale holm oaks and spontaneous plants, as well as an olive grove of approximately 1.5 hectares and an orchard of approximately 0.5 hectares. There is also space for a small vineyard.

The urban courtyard surrounds and envelops the buildings for about 1,000 m2, bordered by these wonderful trees that give freshness and charm to the whole context.

The peculiarity of this village immersed in the borso is that there is a gas-methane system; the power line and internet systems are already in place.