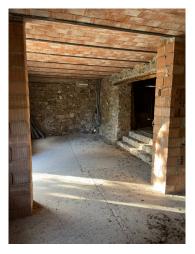

There are 3 buildings, renovated and recovered with attention and care, through use

of original materials. Each body is independent, both in terms of typology and morphology. Only the interior remains to be completed. The property includes approximately 7 hectares of coppice mixed with fairy-tale holm oaks and spontaneous plants, as well as an olive grove of approximately 1.5 hectares and an orchard of approximately 0.5 hectares. There is also space for a small vineyard.