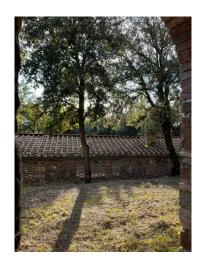

There are 3 buildings, renovated and recovered with attention and care, through use

of original materials. Each body is independent, both in terms of typology and morphology. Only the interior remains to be completed. The property includes approximately 7 hectares of coppice mixed with fairy-tale holm oaks and spontaneous plants, as well as an olive grove of approximately 1.5 hectares and an orchard of approximately 0.5 hectares. There is also space for a small vineyard.

The urban courtyard surrounds and envelops the buildings for about 1,000 m2, bordered by these wonderful trees that give freshness and charm to the whole context.

The peculiarity of this village immersed in the borso is that there is a gas-methane system; the power line and internet systems are already in place.