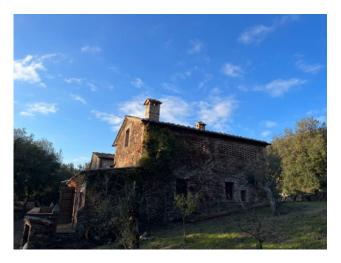

There are 3 buildings, renovated and recovered with attention and care, through use

of original materials. Each body is independent, both in terms of typology and morphology. Only the interior remains to be completed. The property includes approximately 7 hectares of coppice mixed with fairy-tale holm oaks and spontaneous plants, as well as an olive grove of approximately 1.5 hectares and an orchard of approximately 0.5 hectares. There is also space for a small vineyard.

This splendid property has everything one could wish for: it is ideal both for an accommodation business aimed at nature lovers and for its functionality as a farm. Also perfect for a family looking for an oasis, a true paradise on earth.