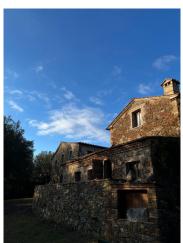

There are 3 buildings, renovated and recovered with attention and care, through use

of original materials. Each body is independent, both in terms of typology and morphology. Only the interior remains to be completed. The property includes approximately 7 hectares of coppice mixed with fairy-tale holm oaks and spontaneous plants, as well as an olive grove of approximately 1.5 hectares and an orchard of approximately 0.5 hectares. There is also space for a small vineyard.

The urban courtyard surrounds and envelops the buildings for about 1,000 m2, bordered by these wonderful trees that give freshness and charm to the whole context.

The peculiarity of this village immersed in the borso is that there is a gas-methane system; the power line and internet systems are already in place.