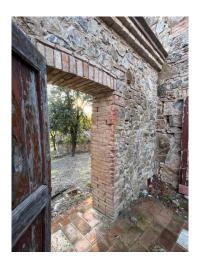

The urban courtyard surrounds and envelops the buildings for about 1,000 m2, bordered by these wonderful trees that give freshness and charm to the whole context.

The peculiarity of this village immersed in the borso is that there is a gas-methane system; the power line and internet systems are already in place.