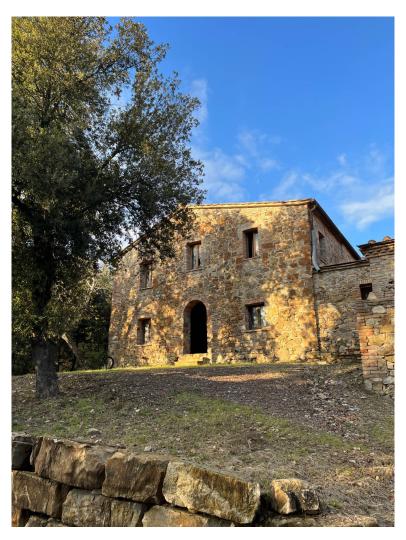

## 500 sq.m | : 5 | : 5 | : 20

Small farm located in a natural paradise with a magical atmosphere, between Mediterranean vegetation and centuries-old holm oaks. Inserted in a reserved context, it is at the same time close to the town, only 2.7 km away.

There are 3 buildings, renovated and recovered with attention and care, through use

of original materials. Each body is independent, both in terms of typology and morphology. Only the interior remains to be completed. The property includes approximately 7 hectares of coppice mixed with fairy-tale holm oaks and spontaneous plants, as well as an olive grove of approximately 1.5 hectares and an orchard of approximately 0.5 hectares. There is also space for a small vineyard.

The urban courtyard surrounds and envelops the buildings for about 1,000 m2, bordered by these wonderful trees that give freshness and charm to the whole context.

The peculiarity of this village immersed in the borso is that there is a gas-methane system; the power line and internet systems are already in place.