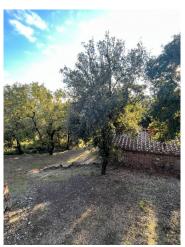

## 500 sq.m | : 5 | : 5 | : 20

Small farm located in a natural paradise with a magical atmosphere, between Mediterranean vegetation and centuries-old holm oaks. Inserted in a reserved context, it is at the same time close to the town, only 2.7 km away.

There are 3 buildings, renovated and recovered with attention and care, through use

of original materials. Each body is independent, both in terms of typology and morphology. Only the interior remains to be completed. The property includes approximately 7 hectares of coppice mixed with fairy-tale holm oaks and spontaneous plants, as well as an olive grove of approximately 1.5 hectares and an orchard of approximately 0.5 hectares. There is also space for a small vineyard.

The urban courtyard surrounds and envelops the buildings for about 1,000 m2, bordered by these wonderful trees that give freshness and charm to the whole context.

The peculiarity of this village immersed in the borso is that there is a gas-methane system; the power line and internet systems are already in place.