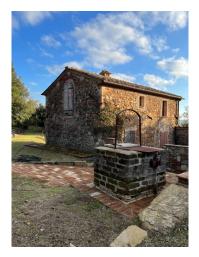

There are 3 buildings, renovated and recovered with attention and care, through use

of original materials. Each body is independent, both in terms of typology and morphology. Only the interior remains to be completed. The property includes approximately 7 hectares of coppice mixed with fairy-tale holm oaks and spontaneous plants, as well as an olive grove of approximately 1.5 hectares and an orchard of approximately 0.5 hectares. There is also space for a small vineyard.

The urban courtyard surrounds and envelops the buildings for about 1,000 m2, bordered by these wonderful trees that give freshness and charm to the whole context.

The peculiarity of this village immersed in the borso is that there is a gas-methane system; the power line and internet systems are already in place.