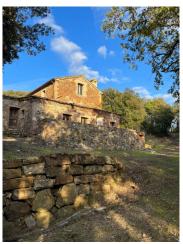

There are 3 buildings, renovated and recovered with attention and care, through use

of original materials. Each body is independent, both in terms of typology and morphology. Only the interior remains to be completed. The property includes approximately 7 hectares of coppice mixed with fairy-tale holm oaks and spontaneous plants, as well as an olive grove of approximately 1.5 hectares and an orchard of approximately 0.5 hectares. There is also space for a small vineyard.

The urban courtyard surrounds and envelops the buildings for about 1,000 m2, bordered by these wonderful trees that give freshness and charm to the whole context.

The peculiarity of this village immersed in the borso is that there is a gas-methane system; the power line and internet systems are already in place.