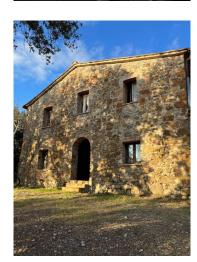

## 500 sq.m | : 5 | : 5 | : 20

Small farm located in a natural paradise with a magical atmosphere, between Mediterranean vegetation and centuries-old holm oaks. Inserted in a reserved context, it is at the same time close to the town, only 2.7 km away.

There are 3 buildings, renovated and recovered with attention and care, through use

of original materials. Each body is independent, both in terms of typology and morphology. Only the interior remains to be completed. The property includes approximately 7 hectares of coppice mixed with fairy-tale holm oaks and spontaneous plants, as well as an olive grove of approximately 1.5 hectares and an orchard of approximately 0.5 hectares. There is also space for a small vineyard.