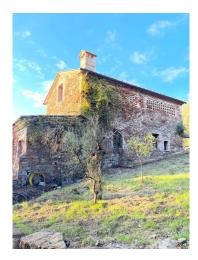

There are 3 buildings, renovated and recovered with attention and care, through use

of original materials. Each body is independent, both in terms of typology and morphology. Only the interior remains to be completed. The property includes approximately 7 hectares of coppice mixed with fairy-tale holm oaks and spontaneous plants, as well as an olive grove of approximately 1.5 hectares and an orchard of approximately 0.5 hectares. There is also space for a small vineyard.