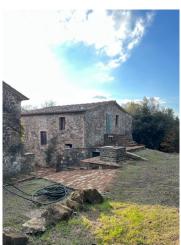

There are 3 buildings, renovated and recovered with attention and care, through use

of original materials. Each body is independent, both in terms of typology and morphology. Only the interior remains to be completed. The property includes approximately 7 hectares of coppice mixed with fairy-tale holm oaks and spontaneous plants, as well as an olive grove of approximately 1.5 hectares and an orchard of approximately 0.5 hectares. There is also space for a small vineyard.

The urban courtyard surrounds and envelops the buildings for about 1,000 m2, bordered by these wonderful trees that give freshness and charm to the whole context.

The peculiarity of this village immersed in the borso is that there is a gas-methane system; the power line and internet systems are already in place.