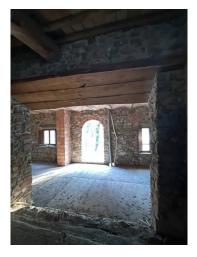

There are 3 buildings, renovated and recovered with attention and care, through use

of original materials. Each body is independent, both in terms of typology and morphology. Only the interior remains to be completed. The property includes approximately 7 hectares of coppice mixed with fairy-tale holm oaks and spontaneous plants, as well as an olive grove of approximately 1.5 hectares and an orchard of approximately 0.5 hectares. There is also space for a small vineyard.